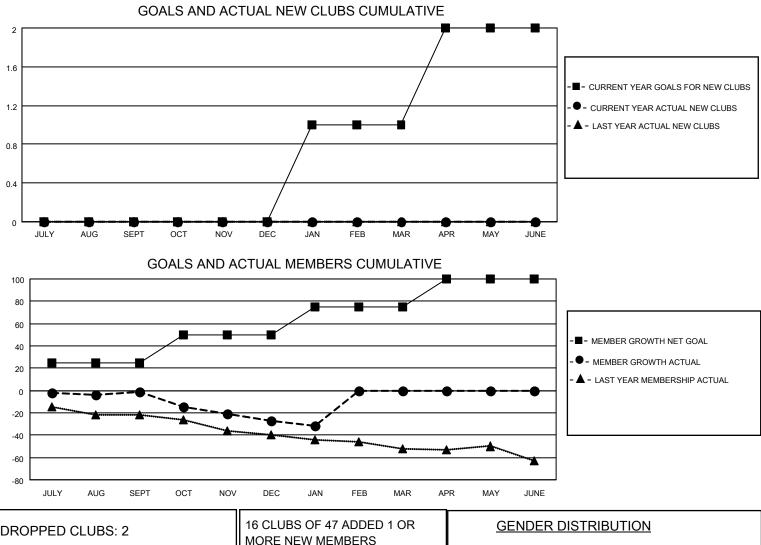

## LOCATION AUSTRALIA

District 201N4

Results as of: 1/31/2022

| Clubs                 |               |           |               | Members               |                          |                         |                                                    |
|-----------------------|---------------|-----------|---------------|-----------------------|--------------------------|-------------------------|----------------------------------------------------|
| RESULTS FOR 2021-2022 |               |           |               | RESULTS FOR 2021-2022 |                          |                         |                                                    |
| QUARTER               | NEW CLUB GOAL | NEW CLUBS | DROPPED CLUBS | QUARTER ME            | EMBER GROWTH NET<br>GOAL | MEMBER GROWTH<br>ACTUAL | DROPPED<br>MEMBERS ACTUAL<br>(including transfers) |
| JULY/AUG/SEPT         | 0             | 0         | 1             | JULY/AUG/SEPT         | 25                       | 17                      | 15                                                 |
| OCT/NOV/DEC           | 0             | 0         | 1             | OCT/NOV/DEC           | 25                       | 9                       | 34                                                 |
| JAN/FEB/MAR           | 1             | 0         | 0             | JAN/FEB/MAR           | 25                       | 2                       | 7                                                  |
| APR/MAY/JUNE          | 1             | 0         | 0             | APR/MAY/JUNE          | 25                       | 0                       | 0                                                  |

| DROPPED CLUBS: 2 |    | MORE NEW MEMBERS          | MALE 603 (69.71%)                                |              |  |
|------------------|----|---------------------------|--------------------------------------------------|--------------|--|
|                  |    |                           | FEMALE<br>NON BINARY                             | 262 (30.29%) |  |
| DROPPED MEMBERS  |    |                           | NON BINARY0 (0.00%)PREFER NOT TO ANSWER0 (0.00%) |              |  |
| DECEASED         | 6  |                           |                                                  | 0 (0.00 %)   |  |
| CLUB CANCELLED   | 0  | CLICK HERE FOR CUMULATIVE | TOTAL FAMILY UNIT MEMBERS                        | s 161        |  |
| OTHER            | 50 | MEMBERSHIP DATA           |                                                  |              |  |
| TOTAL            | 56 |                           | FAMILY MEMBERS PAYING HA                         | LF DUES 81   |  |
|                  |    |                           |                                                  |              |  |